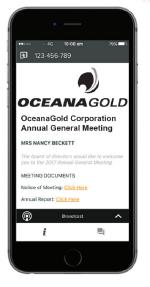

Once logged in, you will see the home page, which displays the meeting documents and information on the meeting. Icons will be displayed in different areas, depending on the device you are using.

### View the webcast

To view proceedings you **must** tap the broadcast arrow on your screen. Slides of the meeting will appear after approx. 30 seconds\*. Toggle between the up or down arrow another screen.

| Proadcast 🔨 | The broadcast bar allows you to view and listen to the proceedings   |
|-------------|----------------------------------------------------------------------|
| i           | Home page icon, displays meeting information                         |
| 린           | Questions icon, used to ask questions                                |
| ılı         | Voting icon, used to vote. Only visible when the chairman opens poll |