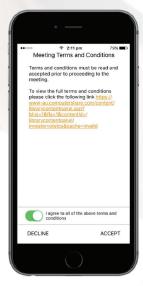

To participate in the meeting, you will be required to enter the unique 9 digit Meeting ID provided above.

**2** To proceed into the meeting, you will need to read and accept the Terms and Conditions.

To register as a shareholder, select 'I am a shareholder/proxy and enter your username (Holder ID) and password (ISO country code).