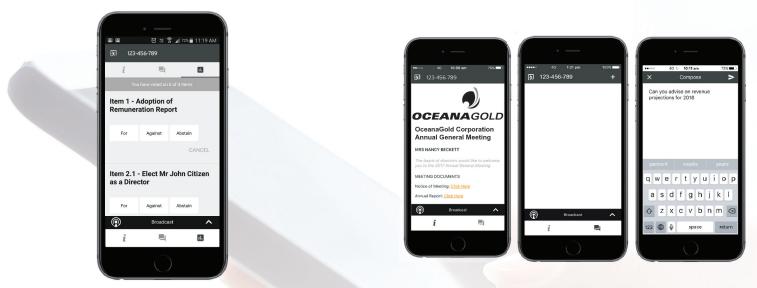

## To Vote

When the Chairman declares the poll open:

- A voting icon 🛄 will appear on your device and the Meeting Resolutions will be displayed.
- To vote tap one of the voting options. Your response will be highlighted.
- To change your vote, simply press a different option to override.

The number of items you have voted or yet to vote on, is displayed at the top of the screen.

Votes may be changed up to the time the chairman closes the poll.

# To Ask Questions

7 Tap on the Questions icon ➡ then to submit a question, please press the + button, compose your question and select the send icon ■

Confirmation that your message has been received will appear.

On some devices, to vote, you may need to minimise the webcast by selecting the arrow in the broadcast bar, audio will still be available. To return to the webcast after voting, select the arrow again.