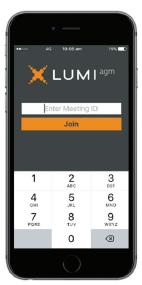

a) Visit **https://web.lumiagm.com** on your smartphone, tablet or computer. You will need the latest versions of Chrome, Safari, Internet Explorer 11, Edge and Firefox. Please ensure your browser is compatible; or

b) Download the Lumi AGM app from the Apple App or Google Play Stores by searching for Lumi AGM.

# Meeting ID: 352-863-509

To log in, you must have the following information:

To participate in the meeting, you will be required to enter the unique 9 digit Meeting ID provided above.

**2** To proceed into the meeting, you will need to read and accept the Terms and Conditions.

To register as a shareholder, select 'I am a shareholder/proxy and enter your username (Holder ID) and password (ISO country code).