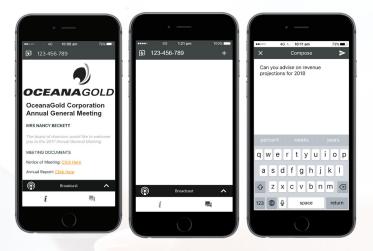

practice.

Once logged in, you will see the home page, which displays the meeting documents and information on the meeting. Icons will be displayed in different areas, depending on the device you are using.

### View the webcast

To view proceedings you **must** tap the broadcast arrow on your screen. Slides of the meeting will appear after approx. 30 seconds\*. Toggle between the up or down arrow 

Broadcast 

to view another screen. (\*Dependant on the speed of your internet)

| <b>@</b> | Broadcast | ^ | The broadcast bar allows you to view and listen to the proceedings   |
|----------|-----------|---|----------------------------------------------------------------------|
| i        |           |   | Home page icon, displays meeting information                         |
| ح        |           |   | Questions icon, used to ask questions                                |
| 11.      |           |   | Voting icon, used to vote. Only visible when the chairman opens poll |

### To Ask Questions

Tap on the Questions icon ■ then to submit a question, please press the + button, compose your question and select the send icon ■

Confirmation that your message has been received will appear.