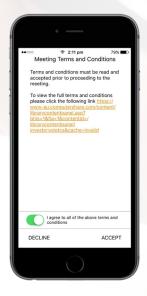

To participate in the meeting, you will be required to enter the unique 9 digit Meeting ID provided above.

To proceed into the meeting, you will need to read and accept the Terms and Conditions.

To register as a shareholder, select 'I am a shareholder/proxy and enter your username (Holder ID) and password (ISO country code).