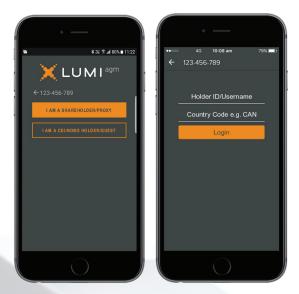

To participate in the meeting, you will be required to enter the unique 9 digit Meeting ID provided above.

To proceed into the meeting, you will need to read and accept the Terms and Conditions.

To register as a shareholder, select 'I am a shareholder/proxy and enter your username (Holder ID) and password (ISO country code).

If you are a CDI holder, OBO holder, NOBO holder or guest, select 'I am 3 a CDI/OBO holder/NOBO holder/guest' and enter your name and email details. Please note, CDI holders, OBO holders, NOBO holders and guests will not be able to vote at the meeting. Votes must be lodged prior to the meeting using a Voting Instruction Form, as per standard