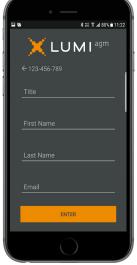

### CDI Holders, OBO Holders, NOBO Holders or Guests

If you are a CDI holder, OBO holder, NOBO holder or Guest and wish to participate online please enter your name and email address when prompted.

Online registration will open at 9.00am (Singapore time) on Friday 14 June 2019.

If you are a CDI holder, OBO holder, NOBO holder or guest, select 'I am 3 a CDI/OBO holder/NOBO holder/guest' and enter your name and email details. Please note, CDI holders, OBO holders, NOBO holders and guests will not be able to vote at the meeting. Votes must be lodged prior to the meeting using a Voting Instruction Form, as per standard