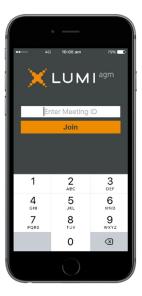

# Meeting ID: 347-644-243

To log in, you must have the following information:

To participate in the meeting, you will be required to enter the unique 9 digit Meeting ID provided above.

To proceed into the meeting, you will need to read and accept the Terms and Conditions.

To register as a shareholder, select 'I am a shareholder/proxy and enter your username (Holder ID) and password (ISO country code).