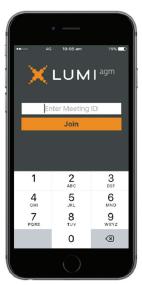

# Meeting ID: 323-819-791

To log in, you must have the following information:

To participate in the meeting, you will be required to enter the unique 9 digit Meeting ID provided above.

**2** To proceed into the meeting, you will need to read and accept the Terms and Conditions.

To register as a shareholder, select 'I am a shareholder/proxy and enter your username (Holder ID) and password (ISO country code). 3a If you are a CDI holder, NOBO holder or guest, select 'I am a CDI/NOBO holder/guest' and enter your name and email details. Please note, CDI holders, NOBO holders and guests will not be able to vote at the meeting. Votes must be lodged prior to the meeting using a Voting Instruction Form, as per standard practice.