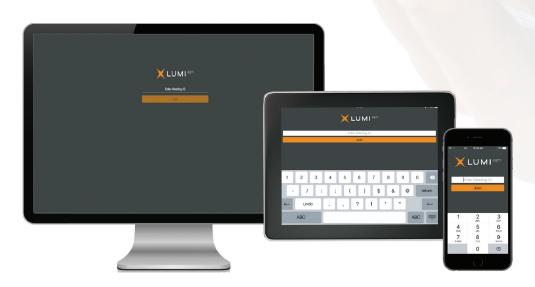

# Meeting ID: 323-819-791

To log in, you must have the following information:

To participate in the meeting, you will be required to enter the unique 9 digit Meeting ID provided above.

**2** To proceed into the meeting, you will need to read and accept the Terms and Conditions.

To register as a shareholder, select 'I am a shareholder/proxy and enter your username (Holder ID) and password (ISO country code). 3a If you are a CDI holder, NOBO holder or guest, select 'I am a CDI/NOBO holder/guest' and enter your name and email details. Please note, CDI holders, NOBO holders and guests will not be able to vote at the meeting. Votes must be lodged prior to the meeting using a Voting Instruction Form, as per standard practice.