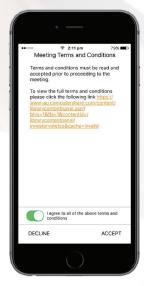

To participate in the meeting, you will be required to enter the unique 9 digit Meeting ID provided above.

**2** To proceed into the meeting, you will need to read and accept the Terms and Conditions.

To register as a shareholder, select 'I am a shareholder/proxy and enter your username (Holder ID) and password (ISO country code). 3a If you are a CDI holder, NOBO holder or guest, select 'I am a CDI/NOBO holder/guest' and enter your name and email details. Please note, CDI holders, NOBO holders and guests will not be able to vote at the meeting. Votes must be lodged prior to the meeting using a Voting Instruction Form, as per standard practice.