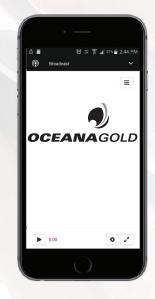

#### View the webcast

| Proadcast A | The broadcast bar allows you to view and listen to the proceedings   |
|-------------|----------------------------------------------------------------------|
| i           | Home page icon, displays meeting information                         |
| 린           | Questions icon, used to ask questions                                |
| ılı         | Voting icon, used to vote. Only visible when the chairman opens poll |