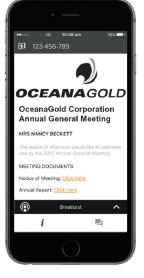

Once logged in, you will see the home page, which displays the meeting documents and information on the meeting. Icons will be displayed in different areas, depending on the device you are using.