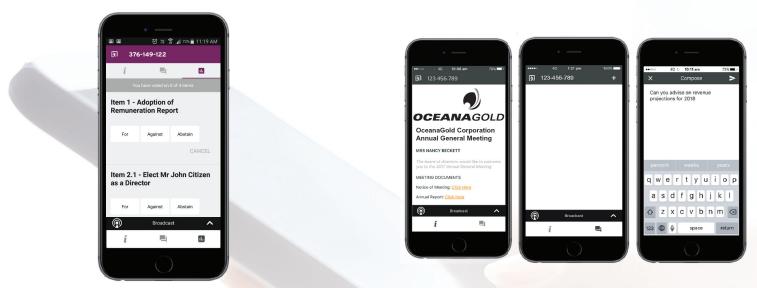

Once logged in, you will see the home page, which displays the meeting documents and information on the meeting. Icons will be displayed in different areas, depending on the device you are using.

#### View the webcast

| Proadcast A | The broadcast bar allows you to view and listen to the proceedings   |
|-------------|----------------------------------------------------------------------|
| i           | Home page icon, displays meeting information                         |
| 린           | Questions icon, used to ask questions                                |
| ılı         | Voting icon, used to vote. Only visible when the chairman opens poll |

### To Vote

When the Chairman declares the poll open:

- A voting icon 🛄 will appear on your device and the Meeting Resolutions will be displayed.
- To vote tap one of the voting options. Your response will be highlighted.
- To change your vote, simply press a different option to override.

The number of items you have voted or yet to vote on, is displayed at the top of the screen.

Votes may be changed up to the time the chairman closes the poll.

## To Ask Questions

7 Tap on the Questions icon ➡ then to submit a question, please press the + button, compose your question and select the send icon ■

Confirmation that your message has been received will appear.

On some devices, to vote, you may need to minimise the webcast by selecting the arrow in the broadcast bar, audio will still be available. To return to the webcast after voting, select the arrow again.